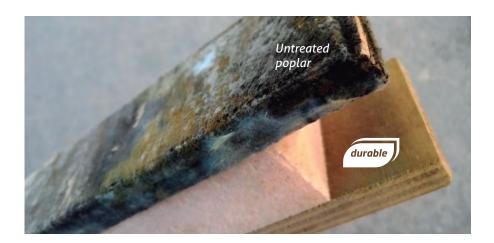

# ALL-WEATHER PLYWOOD FOR OUTDOOR USE

Ultradurable plywood for outdoor use, modified through an innovative treatment that that provide the panel with exceptional durability, even after sanding or machining.

Immune to attacks from fungi and xylophages, even outdoors, and without delamination, with a 15-year guarantee. (+ info garnica.one)

Duraply panels are made of premium single piece core veneers from European sustainable poplar farms that provide extraordinary lightweight panels making them easy to machine, virtually void-free with no telegraphing, with exceptional bond quality, flatness, stability and machining properties.