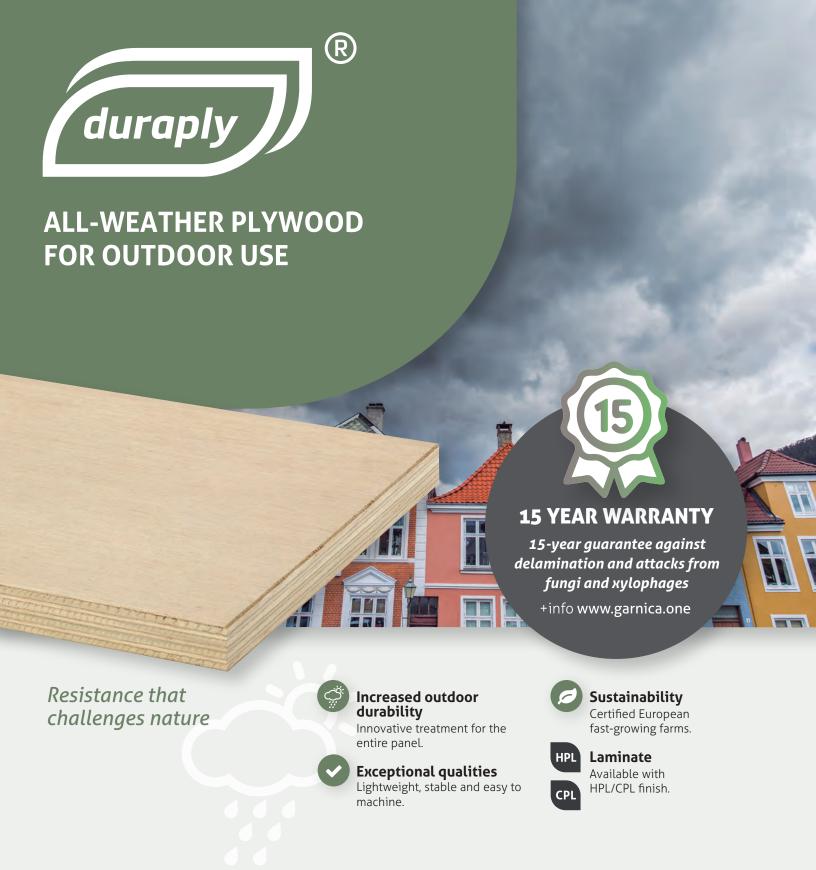

# ALL-WEATHER PLYWOOD FOR OUTDOOR USE

Ultradurable plywood for outdoor use, modified through an innovative treatment that that provide the panel with exceptional durability, even after sanding or machining.

Immune to attacks from fungi and xylophages, even outdoors, and without delamination, with a 15-year guarantee. (+ info garnica.one)

Duraply panels are made of premium single piece core veneers from European sustainable poplar farms that provide extraordinary lightweight panels making them easy to machine, virtually void-free with no telegraphing, with exceptional bond quality, flatness, stability and machining properties.