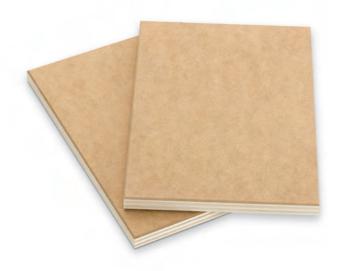

# EUROPEAN POPLAR PLYWOOD WITH HDF OUTER LAYERS

Lightweight 100% European poplar panel, finished with thin, 2.0 mm HDF outer layers, with high surface quality to achieve a uniform finish.

The exceptional surface quality of the HDF allows for uniform finishes with any type of paint and finish, such as laminates or decorative veneers with natural wood.

Efficiency HDF panels are made of premium single piece core veneers from European sustainable poplar farms that provide extraordinary lightweight panels making them easy to machine, virtually void-free with no telegraphing, with exceptional bond quality, flatness, stability and machining properties.