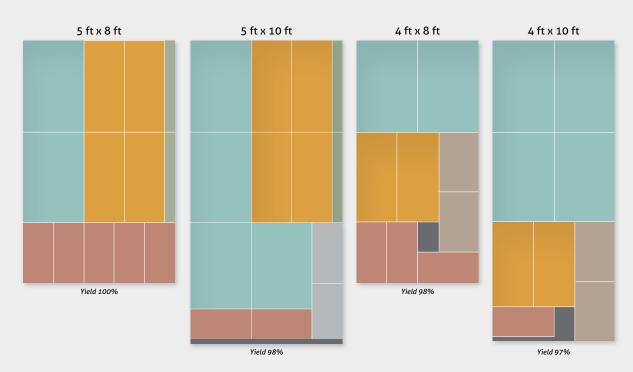

#### Size matters when it comes to maximizing yields

We can produce sizes from 4x6 to 6x10 and just about everything in between.

We offer customized panel size solutions to match your optimization needs to increase your yields and minimize waste.

- Increased panel yield.
- Less panel changeover and movement.
- Better optimization CNCs and panel saws.
- Less scrap, waste & money.
- Reduced machine down time.