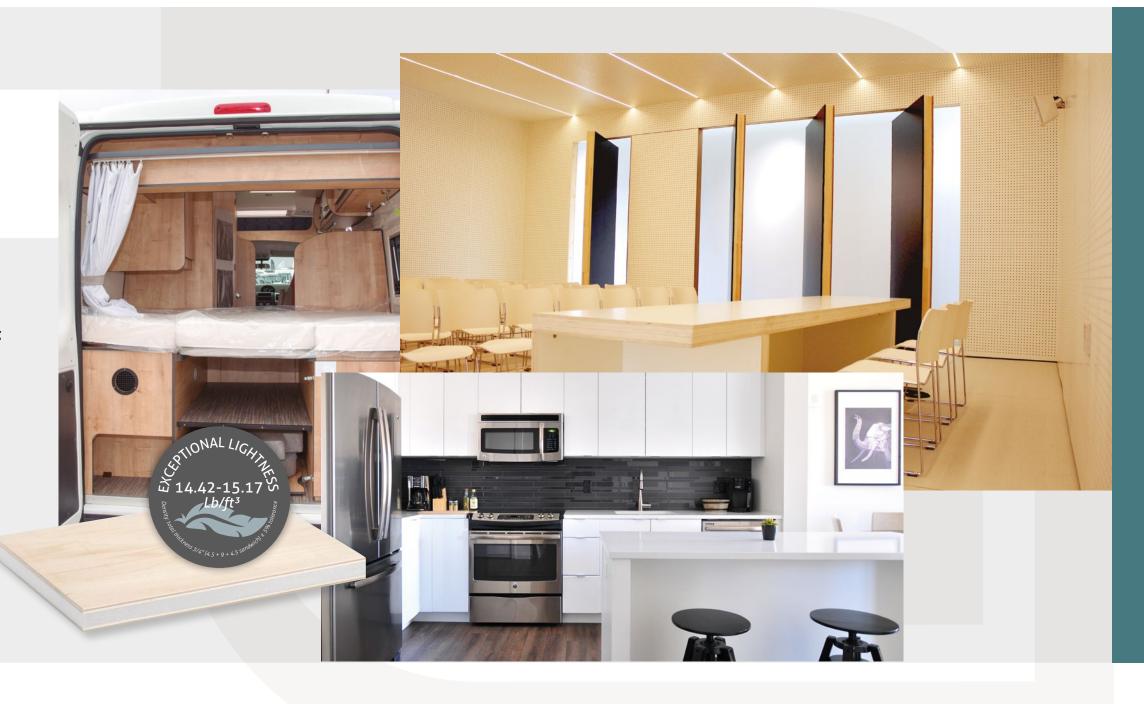

## A sustainable, premium-quality core to offer the best performance panel

A lightweight poplar core that is sustainable, of excellent quality and easy to machine.

# 1 A sustainable, premium-quality core to offer the best performance panel

### ultralight

- Combining the excellent mechanical properties of Garnica plywood – lightness, stability and machinability. The Ultralight extruded polystyrene produces an exceptional improved panel with insulating benefits
- Its light-colored faces and premium-quality internal sheets make it ideal for painting, laminating/film coating and digital/screen printing
- Specifically designed for applications seeking to lighten weight load, such as RVs, boats, furniture and decoration, or where thermal insulation is especially important, such as doors, roofs or panelling
- Standard finishes available:
  - Poplar BB/BB
  - Ultra-durable Poplar BB/BB
  - Laminated designs