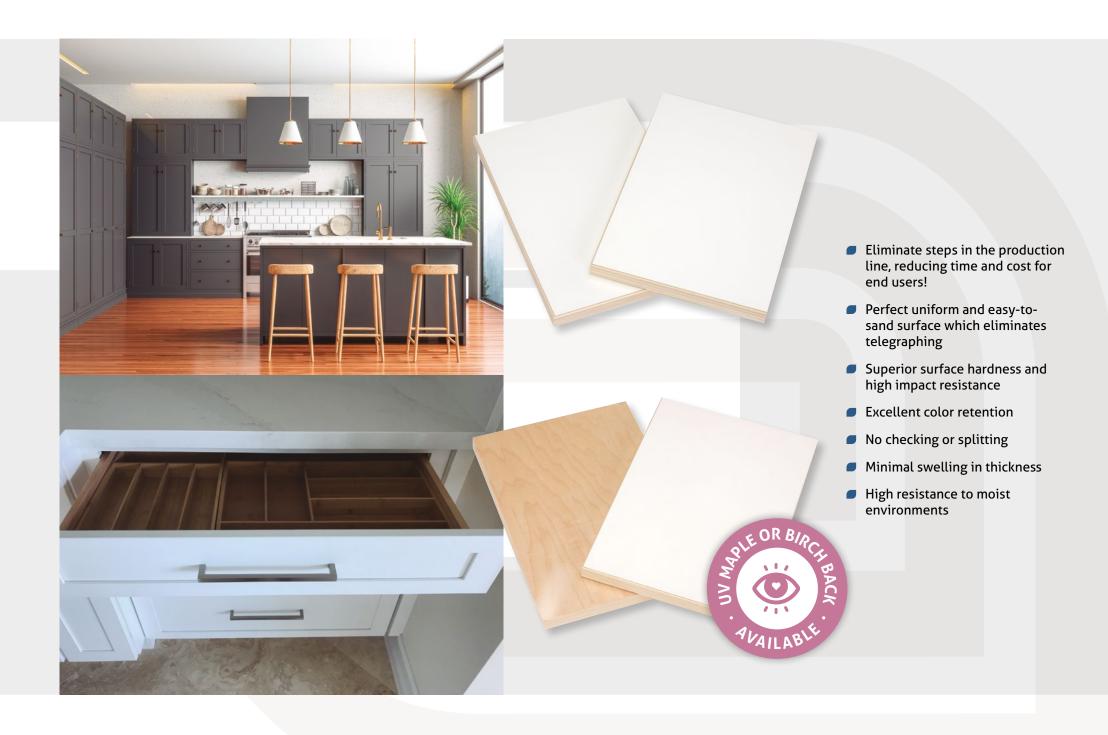

## Uniform surface for a perfect finish

- Premium poplar plywood with a uniform painted or primed surface:

Painted: ready-to-use (white or gray)

Primed: ready-to-paint

- Available with both faces primed or painted or with UV maple or birch back (C grade)
- The back side in natural hardwood is perfect for cabinet interiors