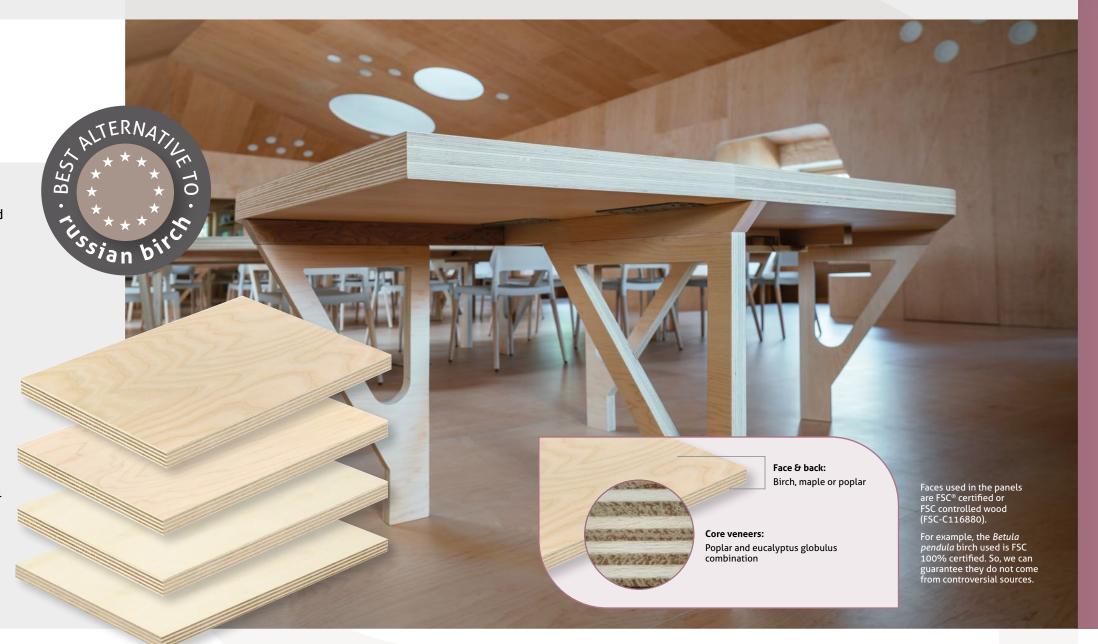

## A sustainable, premium-quality core to offer the best performance panel

A lightweight poplar core that is sustainable, of excellent quality and easy to machine.

# 1 A sustainable, premium-quality core to offer the best performance panel

### reinforced

- Lightweight panel composed entirely
- Multipurpose high-quality plywood range selected for various applications where strength and resistance are essential.
- Exceptional surface quality, uniform finish, and great stability.
- UV finish available on one or both faces.
- Its mixed hardwood core combines poplar and eucalyptus globulus, both sourced from European fast-growing tree farm
- Available in:
  - Reinforced Birch LG: Decorative birch face veneers of exceptional beauty.
  - Reinforced Maple LG: Maple faces from North American maple, ideal for decorative applications.
  - **Reinforced Poplar LG:** Poplar faces as an optimal platform for different overlaying methods.
  - Reinforced Poplar SG: Poplar faces and reinforced core with eucalyptus short grains, ideal for industrial uses.