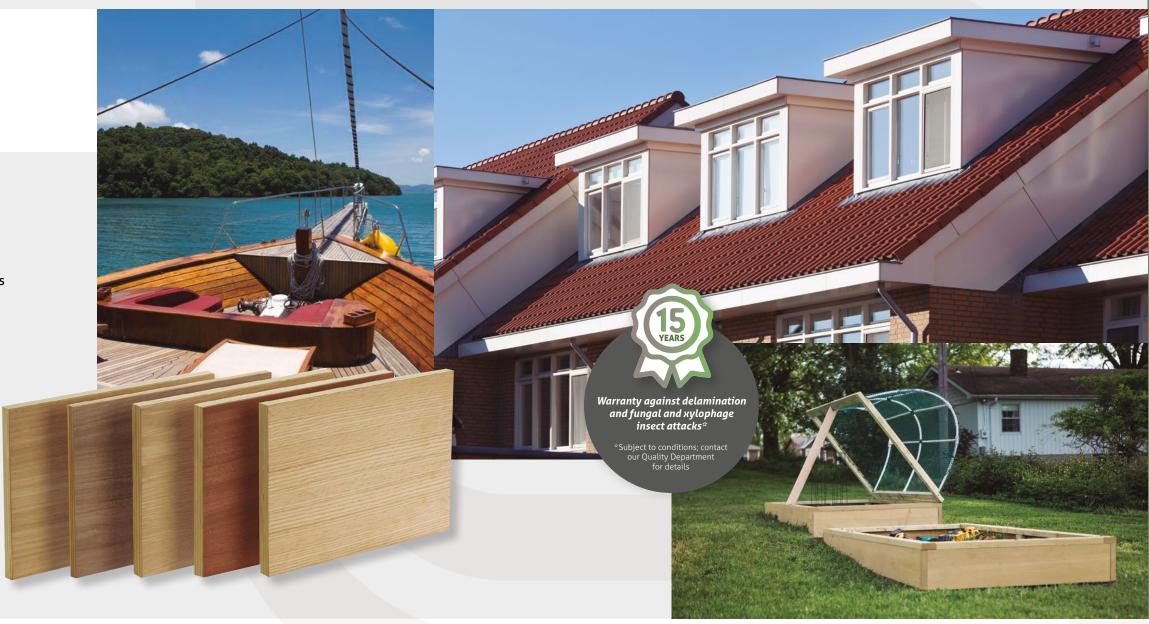

### All-weather plywood

- Plywood modified using an innovative treatment gives the panel core exceptional durability in demanding humid conditions
- Immune to fungal and insect attacks, even when used outdoors and in the most demanding of weather conditions
- In addition to providing exceptional lightness and ease of machining, its sustainable tree-farm poplar core gives these panels great stability and surface quality
- Available with:
  - Treated poplar faces
  - Decorative faces (raw or UV varnish)
  - Laminated covering