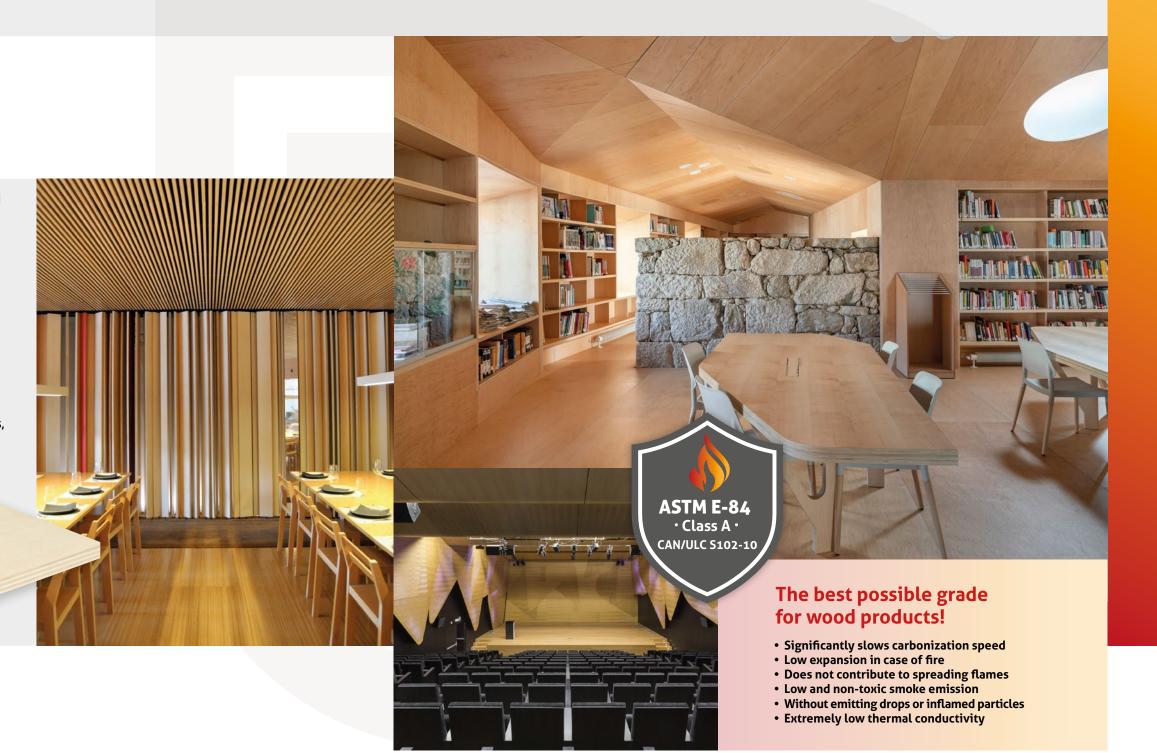

#### Fire-rated plywood

- Exceptional fire retardant properties certified under the most demanding testing methods including ASTM E-84 Class A & CAN/ULC S102-10
- Innovative treatment that renders the entire panel exceptionally fire resistant, even after sanding or machining
- In addition its ASTM E-84 certification, and CE2+ structural certification, this product line has a range of other desirable attributes suited to these project types including lightness, ease of machining and dimensional stability
- Interior applications: LEED® projects, schools, restaurants, auditoriums, libraries, hospitals, theaters, offices, museums and other public buildings