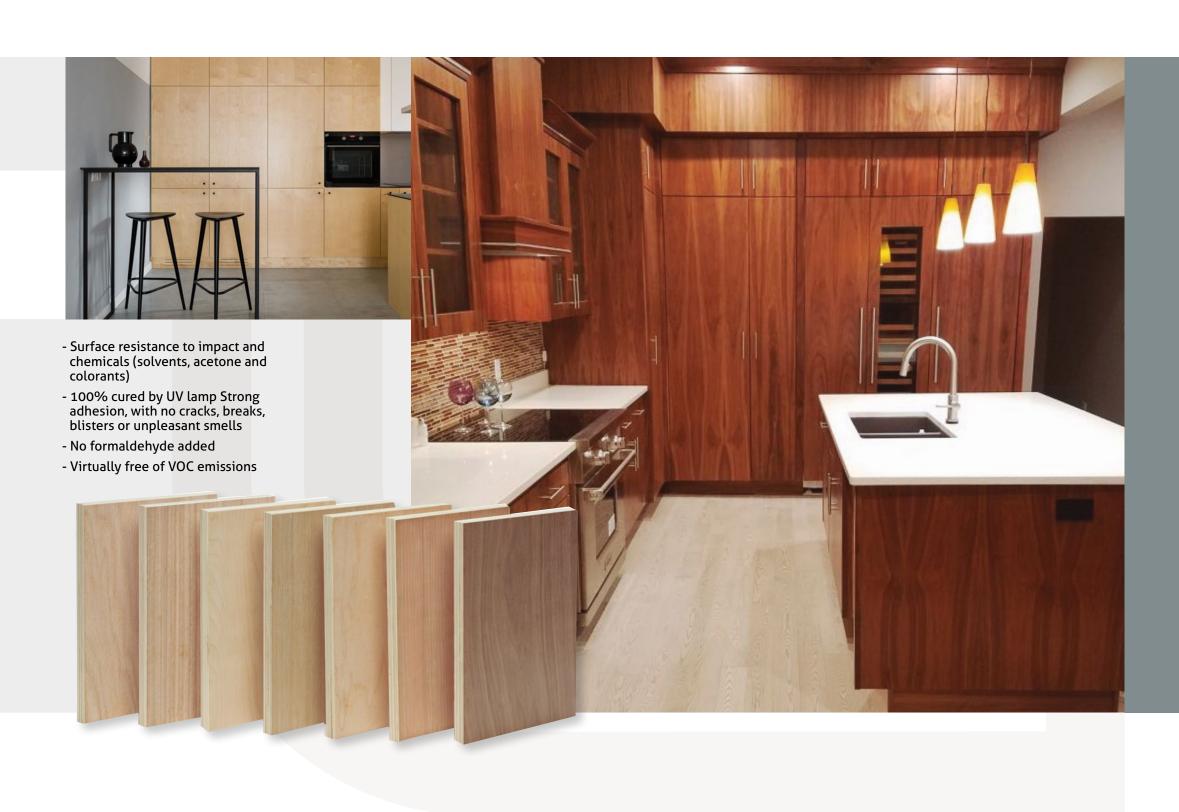

## elegance

- Wide range of decorative hardwood faces in natural wood ideal for furniture and decoration:
  - birch, maple, oak, walnut, cherry and hickory
- Hardwood veneer grades in accordance with the American National Standards Institute:
  - rotary, plain sliced, rift cut, quartered cut, and planked matched
- Also available with a clear UV finish highlighting the beauty of the natural grain and protecting the surface:
- 30% gloss satin standard finish, other finishes available upon request (glossy, matte or stained)
- 100% solid acrylic coat
- Available on one or both faces Applied by roller on our high-tech UV line

## Lightweight poplar plywood

- Lightweight hardwood plywood not to be taken lightly
- High quality competitively priced hardwood plywood for a multitude of applications
- Maximum sustainability thanks to its poplar sourced from fast-growing tree farms. This wood is characterised by its lightness, stability, surface quality and ease of machining; exceptional qualities that make for a tremendously versatile range