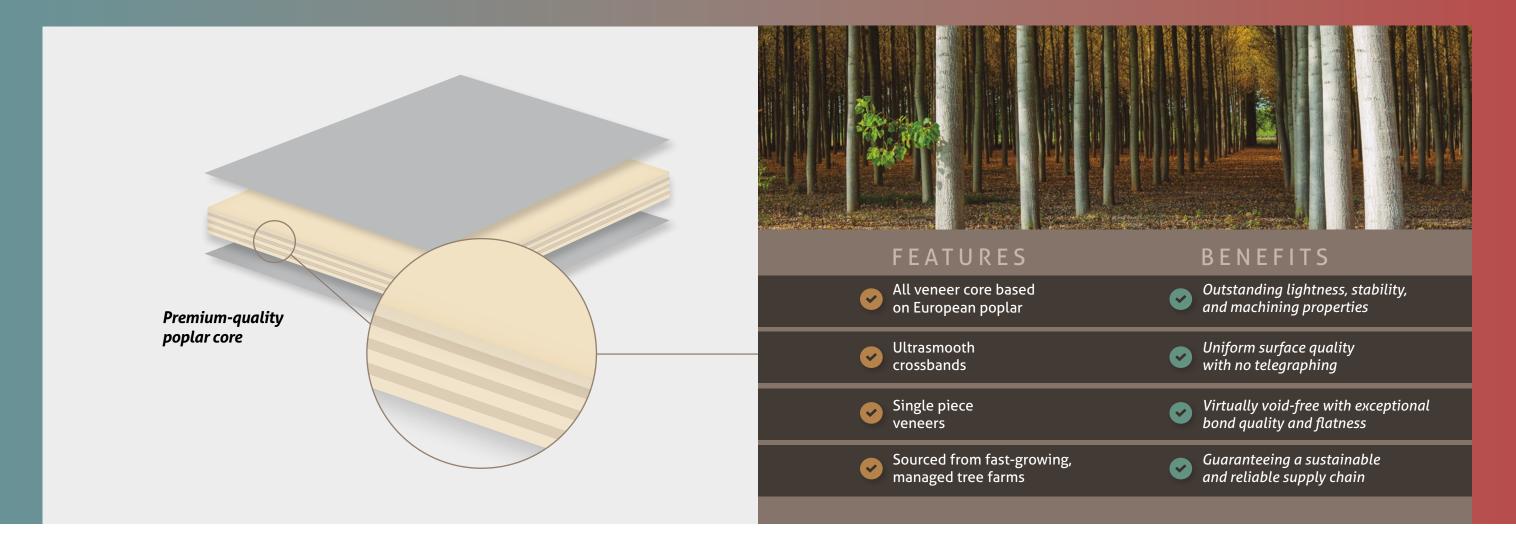

## A sustainable, premium-quality core to offer the best performance panel

A lightweight poplar core that is sustainable, of excellent quality and easy to machine.

# 1 A sustainable, premium-quality core to offer the best performance panel